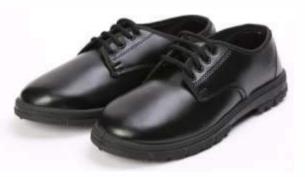

#### **LIST OF SHOES** (FOR THE SESSION 2023-24)

| Classes     | Boys                                            | Girls                                        | Days                 |
|-------------|-------------------------------------------------|----------------------------------------------|----------------------|
| Nursery - V | Black/White sports shoes with laces/velcro      | Black/White sports shoes with laces/velcro   | All days             |
| VI - XII    | Black leather shoes with laces                  | Black leather shoes with laces/velcro        | Mon, Tue<br>Thu, Fri |
| VI-XII      | Black / White sports shoes<br>with laces/velcro | Black / White sports shoes with laces/velcro | Wed & Sat            |

#### LIST OF SHOES (FOR THE SESSION 2023-24)

| Classes     | Boys                                         | Girls                                        | Days                 |
|-------------|----------------------------------------------|----------------------------------------------|----------------------|
| Nursery - V | Black/White sports shoes with laces/velcro   | Black/White sports shoes with laces/velcro   | All days             |
| VI - XII    | Black leather shoes with laces               | Black leather shoes with laces/velcro        | Mon, Tue<br>Thu, Fri |
| VI-XII      | Black / White sports shoes with laces/velcro | Black / White sports shoes with laces/velcro | Wed & Sat            |