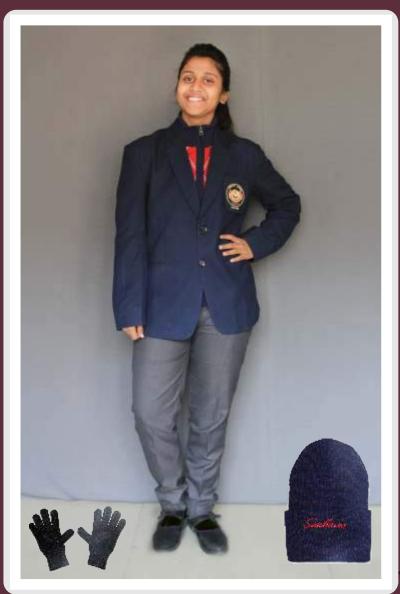

#### **CLASSES VI - XII** Winter (December & January)

Note : Shade of trouser is Mafatlal Polar (550009)

#### **CLASSES VI - XII** Extreme Winter (December & January)

Note : Shade of trouser is Mafatlal Polar (550009)