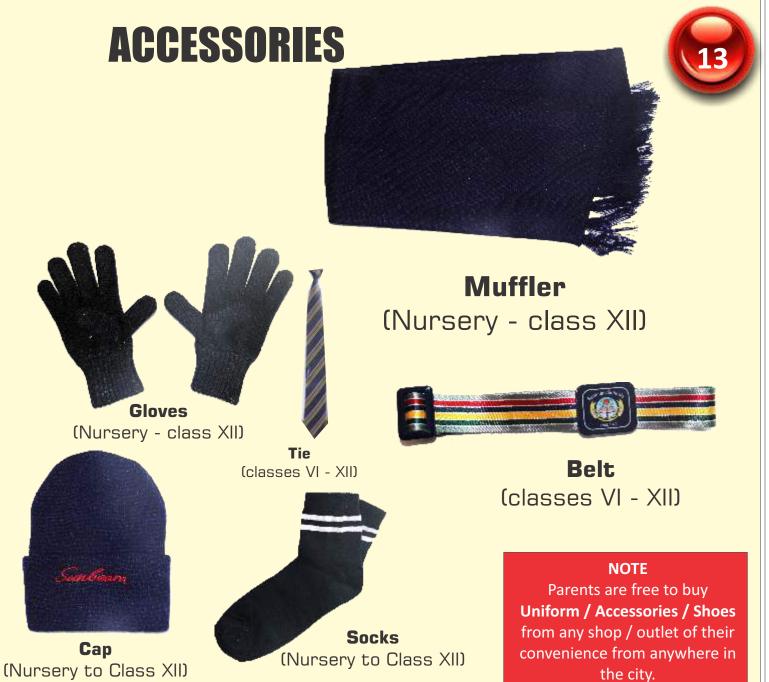

#### Note :

- 1. Hair should be either bobbed (not below shoulder level) or two plaits tightened with white rubber bands(for girls).Only a short hair cut is allowed for boys.
- 2. Sikh boys should wear yellow patkas which matches the colour of their T-shirt (Nursery to Class II only), blue patkas/turbans which matches the colour of their trousers (classes III-X) or sky blue turbans (classes XI & XII).
- KG section students must bring their 3. apron daily to school which will be worn by them while eating / doing activities.

- 4. Shoes should be regularly cleaned/polished.
- 5. Identity Card must be worn daily.
- 6. Length of T-shirt should be just below the waist.
- 7. Trousers worn by all the boys & girls should be with two pleats (classes VI-XII).
- 8. Girls may wear trousers or skirts in summers (classes VI - XII).
- 9. Wearing battlers/coats is compulsory from 1st Dec. till end of Feb.
- 10. Please encourage your child to wear a wrist watch to keep a sense of time and for better time management. (Optional till class III and compulsory for class IV upwards.)
- 11. Wearing of winter uniform is compulsory from 1st December.

the city.