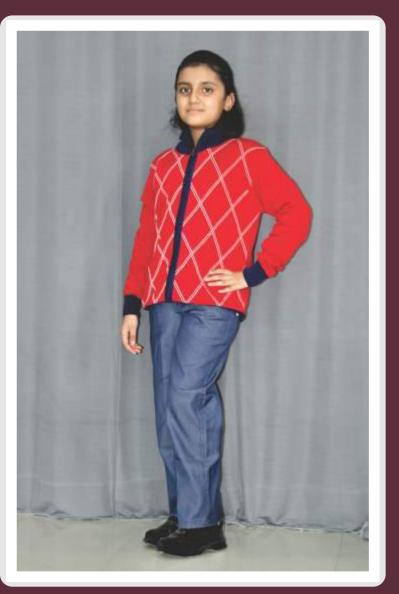

### CLASSES III - V Autumn & Spring Uniform (Oct. & Nov. and Feb. & March)

Note : Students will wear house wise T-shirts and red cardigan when it is colder.

Note : Students will wear house wise T-shirts and red cardigan when it is colder.

### CLASSES III - V Winter (December & January)

Note : Students will wear house wise T-shirts.

Note : Shade of trouser is Mafatlal Polar (550009) Note : Girls will wear divided skirts.