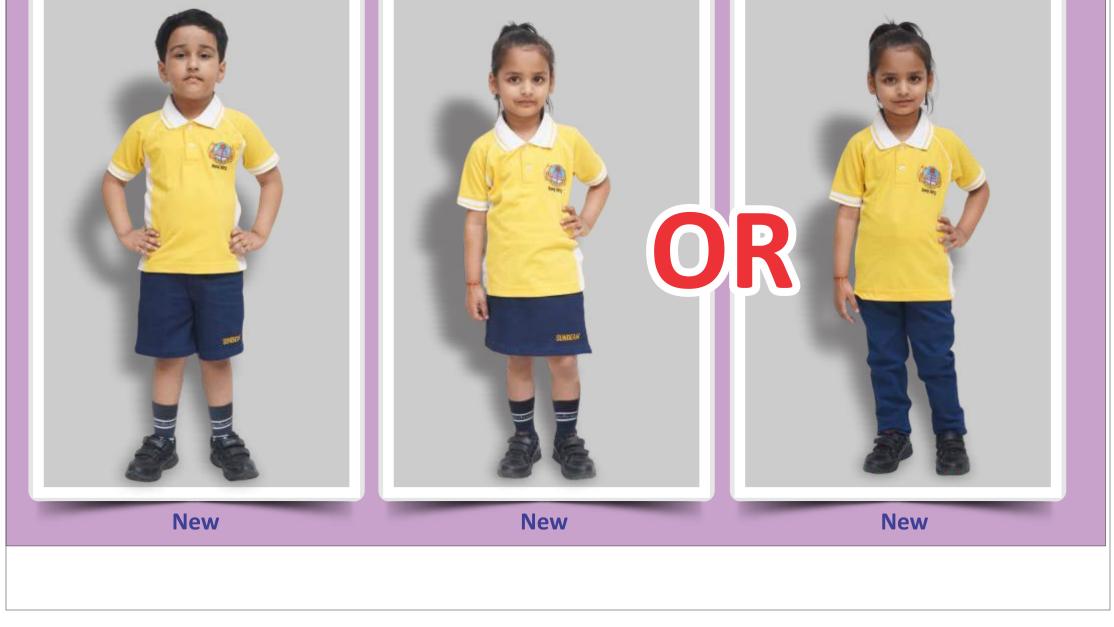

### **NURSERY to CLASS II Summer Uniform (April to September)**

(Monday to Saturday)