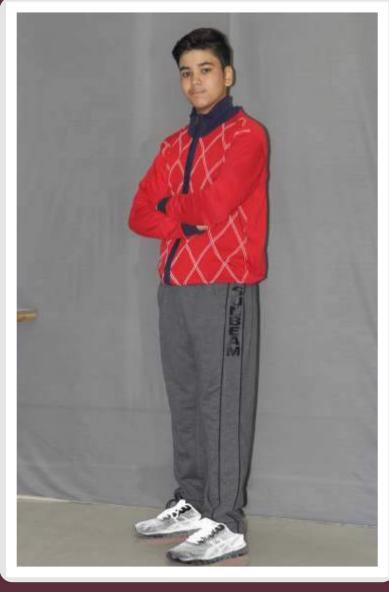

#### CLASSES VI - XII Wednesday & Saturday Uniform - Autumn & Spring (Oct. & Nov. and Feb. & March) 10

Note : Students will wear house wise T-shirts and red cardigan when it is colder.

### **CLASSES VI - XII** Wednesday & Saturday Uniform (Summer) April to September

05