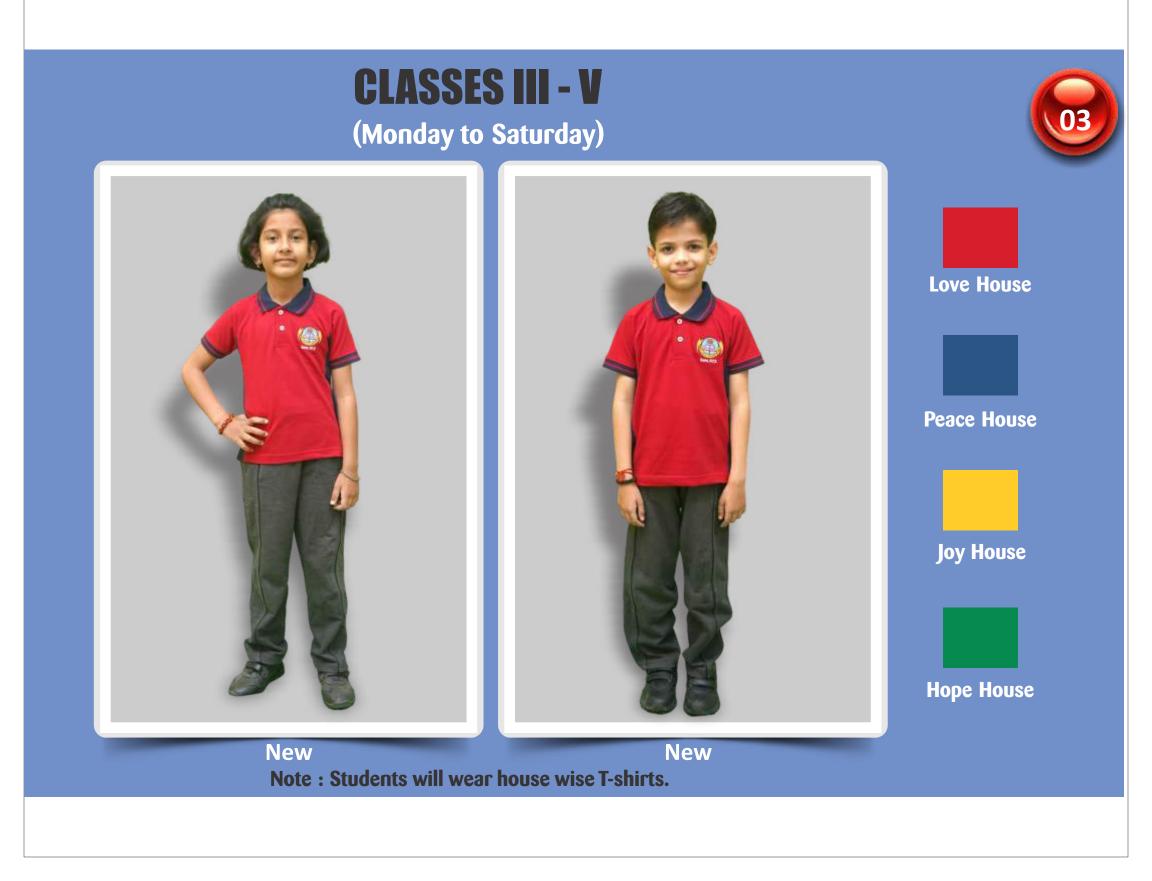

### CLASSES III - V Autumn & Spring Uniform (Oct. & Nov. and Feb. & March)

Note : Students will wear house wise T-shirts.

### CLASSES III - V Autumn & Spring Uniform (Oct. & Nov. and Feb. & March)

Note : Students will wear house wise T-shirts and red cardigan when it is colder.

Note : Students will wear house wise T-shirts and red cardigan when it is colder.