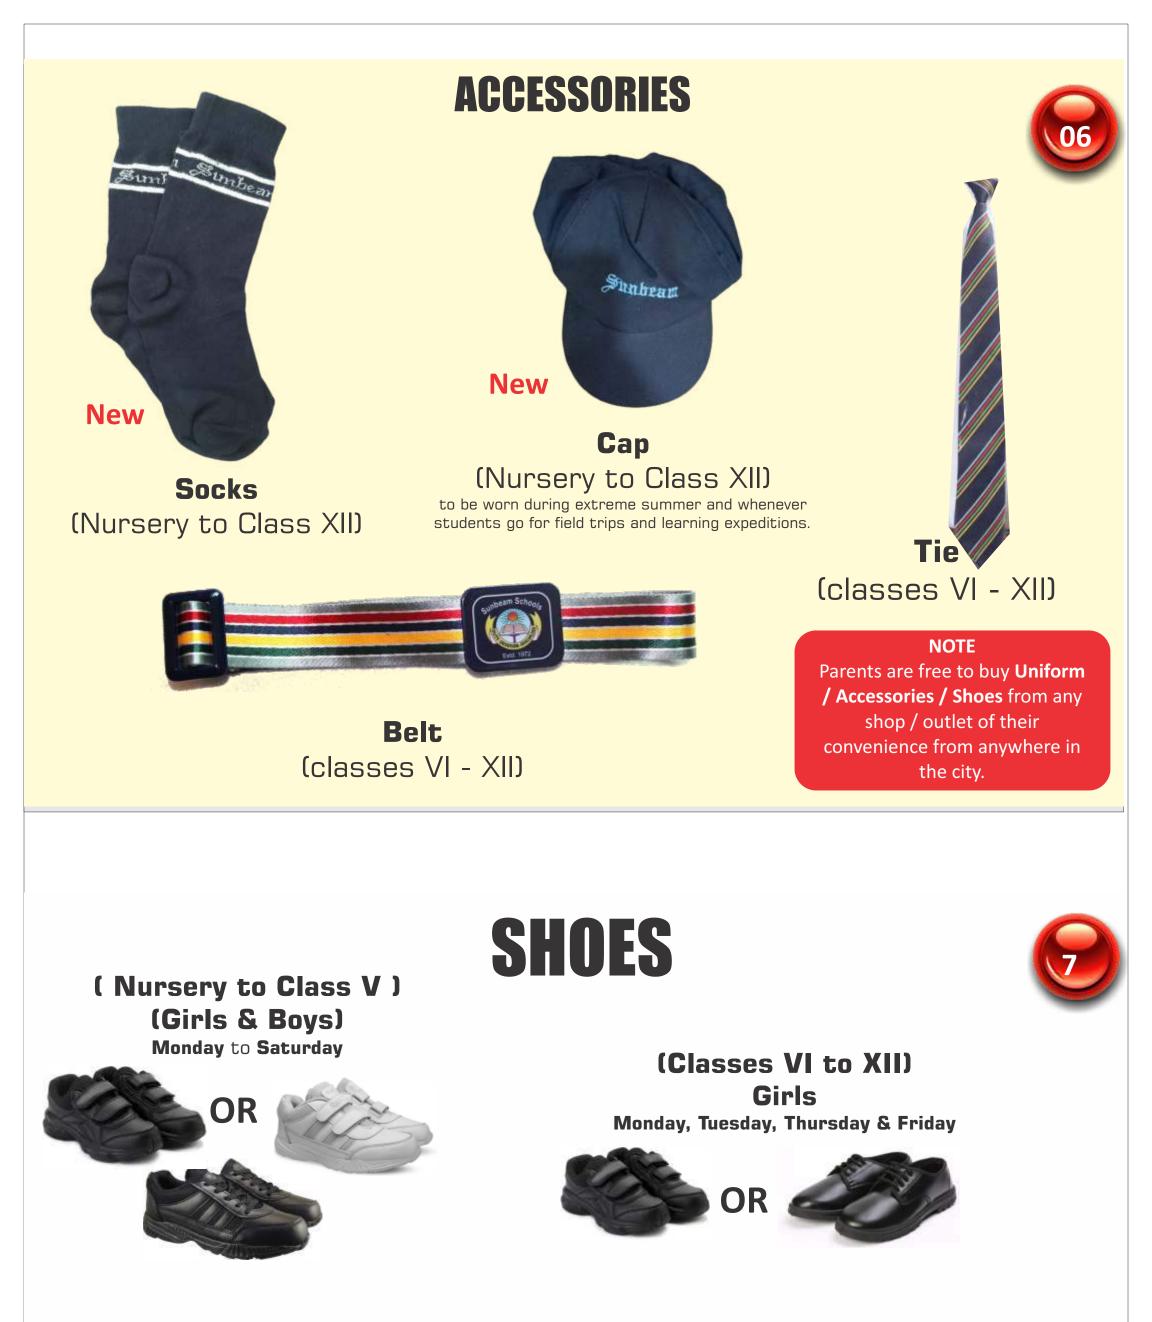

the city.

# SHOES

( Nursery to Class V ) (Girls & Boys) Monday to Saturday

#### (Classes VI to XII) Girls Monday, Tuesday, Thursday & Friday

(Classes VI to XII) (Girls & Boys) Only on Wednesday & Saturday

OR

(Classes VI to XII) Boys Monday, Tuesday, Thursday & Friday

NOTE Students may wear shoes either with laces or velcro