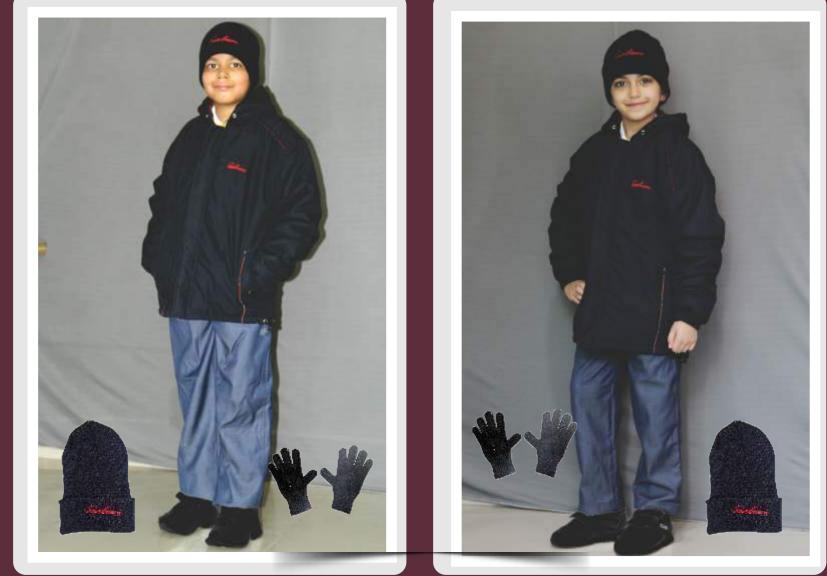

#### **CLASSES VI - XII** Winter (December & January)

Note : Shade of trouser is Mafatlal Polar (550009)

#### **CLASSES VI - XII** Extreme Winter (December & January)

Note : Shade of trouser is Mafatlal Polar (550009)