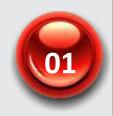

### NURSERY TO Class-II Winter Uniform (December & January)

|             |       | Summer<br>Apr-Sept                                                                                                                                                                                  | Autumn<br>Oct-Nov                                                                                                                                                                                                                                                       | Winter<br>Dec-Jan                                                                                                                                                                                                                                                                                                                     | Spring<br>Feb-Mar                                                                                                                                                                                  |
|-------------|-------|-----------------------------------------------------------------------------------------------------------------------------------------------------------------------------------------------------|-------------------------------------------------------------------------------------------------------------------------------------------------------------------------------------------------------------------------------------------------------------------------|---------------------------------------------------------------------------------------------------------------------------------------------------------------------------------------------------------------------------------------------------------------------------------------------------------------------------------------|----------------------------------------------------------------------------------------------------------------------------------------------------------------------------------------------------|
| JRSERY      | Boys  | Elastisized blue shorts,<br>Yellow half sleeved T-shirt,<br>navy blue socks<br>with white stripes,<br>Black/white sport shoes<br>with laces/velcro,<br>Navy blue Sunbeam Cap<br>Apron (KG sections) | Elastisized blue trousers,<br>Yellow half /full sleeved<br>T-shirt, navy blue socks<br>with white stripes, Black/white<br>sport shoes with laces/velcro,<br>Red full<br>sleeved cardigan with white<br>diamond stripes, Navy blue<br>Sunbeam Cap<br>Apron (KG sections) | Elastisized blue trousers, Yellow<br>half/full sleeved T-shirt, navy blue<br>socks with white stripes,<br>Black/white sport shoes with<br>laces/velcro, navy blue jacket with<br>hood (with red checked inner<br>lining), Red full<br>sleeved cardigan with white<br>diamond stripes Navy blue<br>Sunbeam cap,<br>Apron (KG sections) | trousers, Yellow half sleeved/full<br>T-shirt, navy blue socks                                                                                                                                     |
| ro<br>ss II | Girls | Elastisized blue skorts / trousers,<br>Yellow half sleeved T-shirt,<br>navy blue socks<br>with white stripes,<br>Black/white sport shoes<br>with laces/velcro.                                      | Elastisized blue trousers,<br>Yellow half / full sleeved<br>T-shirt, navy blue socks<br>with white stripes, Black/white<br>sport shoes with laces/velcro,<br>Red full<br>sleeved cardigan with white                                                                    | Elastisized blue trousers,<br>Yellow half/full sleeved T-shirt,<br>navy blue socks with white<br>stripes, Black/white sport shoes<br>with laces/velcro, navy blue<br>jacket with hood (with<br>red checked inner lining),<br>Red full sleeved                                                                                         | Elastisized blue trousers,<br>Yellow half /full sleeved<br>T-shirt, navy blue socks with<br>white stripes, Black/white<br>sport shoes with laces/velcro<br>Red<br>full sleeved cardigan with white |

|  | with laces/velcro,<br>Navy blue Sunbeam Cap,<br>White hair clip/<br>Hair band/scrunchies<br>Apron (KG sections) | sleeved cardigan with white<br>diamond stripes, Navy blue<br>Sunbeam Cap, white hair clip/<br>Hair band/ scrunchies<br>Apron (KG sections) | Red full sleeved<br>cardigan with white diamond<br>stripes, white hair clip/Hair band/<br>scrunchies navy blue Sunbeam<br>cap, Apron (KG sections) | full sleeved cardigan with white<br>diamond stripes, Navy blue<br>Sunbeam Cap, white hair clip/<br>Hair band/ scrunchies<br>Apron (KG sections) |  |
|--|-----------------------------------------------------------------------------------------------------------------|--------------------------------------------------------------------------------------------------------------------------------------------|----------------------------------------------------------------------------------------------------------------------------------------------------|-------------------------------------------------------------------------------------------------------------------------------------------------|--|
|--|-----------------------------------------------------------------------------------------------------------------|--------------------------------------------------------------------------------------------------------------------------------------------|----------------------------------------------------------------------------------------------------------------------------------------------------|-------------------------------------------------------------------------------------------------------------------------------------------------|--|