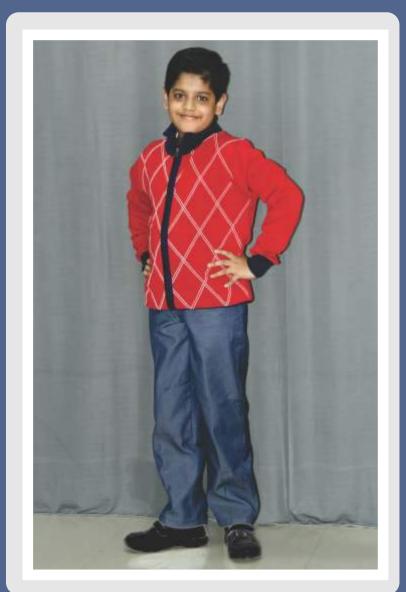

### CLASSES III - V Autumn & Spring Uniform (Oct. & Nov. and Feb. & March)

Note : Students will wear house wise T-shirts and red cardigan when it is colder.

Note : Students will wear house wise T-shirts and red cardigan when it is colder.