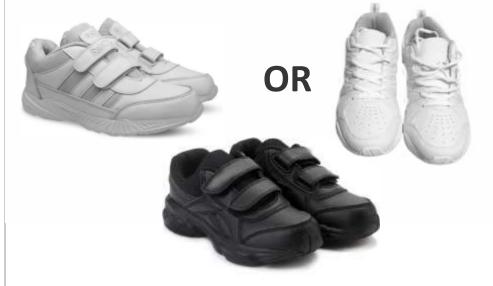

# SHOES

( Nursery to Class V ) (Girls & Boys) Monday to Saturday

#### (Classes VI to XII) Girls Monday, Tuesday, Thursday & Friday

(Classes VI to XII) (Girls & Boys) Only on Wednesday & Saturday

OR

(Classes VI to XII) Boys Monday, Tuesday, Thursday & Friday

NOTE Students may wear shoes either with laces or velcro

#### **LIST OF SHOES** (FOR THE SESSION 2023-24)

| Classes     | Boys                                            | Girls                                        | Days                 |
|-------------|-------------------------------------------------|----------------------------------------------|----------------------|
| Nursery - V | Black/White sports shoes with laces/velcro      | Black/White sports shoes with laces/velcro   | All days             |
| VI - XII    | Black leather shoes with laces                  | Black leather shoes with laces/velcro        | Mon, Tue<br>Thu, Fri |
| VI-XII      | Black / White sports shoes<br>with laces/velcro | Black / White sports shoes with laces/velcro | Wed & Sat            |