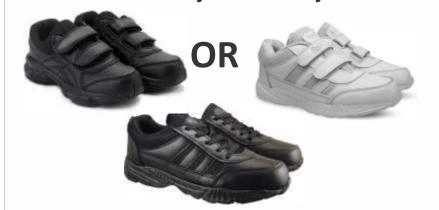

#### (Classes VI to XII) Girls Monday, Tuesday, Thursday & Friday

(Classes VI to XII) (Girls & Boys) Only on Wednesday & Saturday

OR

(Classes VI to XII) Boys Monday, Tuesday, Thursday & Friday

NOTE Students may wear shoes either with laces or velcro

#### **LIST OF SHOES** (FOR THE SESSION 2023-24)

| Classes     | Boys                                            | Girls                                        | Days                 |
|-------------|-------------------------------------------------|----------------------------------------------|----------------------|
| Nursery - V | Black/White sports shoes with laces/velcro      | Black/White sports shoes with laces/velcro   | All days             |
| VI - XII    | Black leather shoes with laces                  | Black leather shoes with laces/velcro        | Mon, Tue<br>Thu, Fri |
| VI-XII      | Black / White sports shoes<br>with laces/velcro | Black / White sports shoes with laces/velcro | Wed & Sat            |