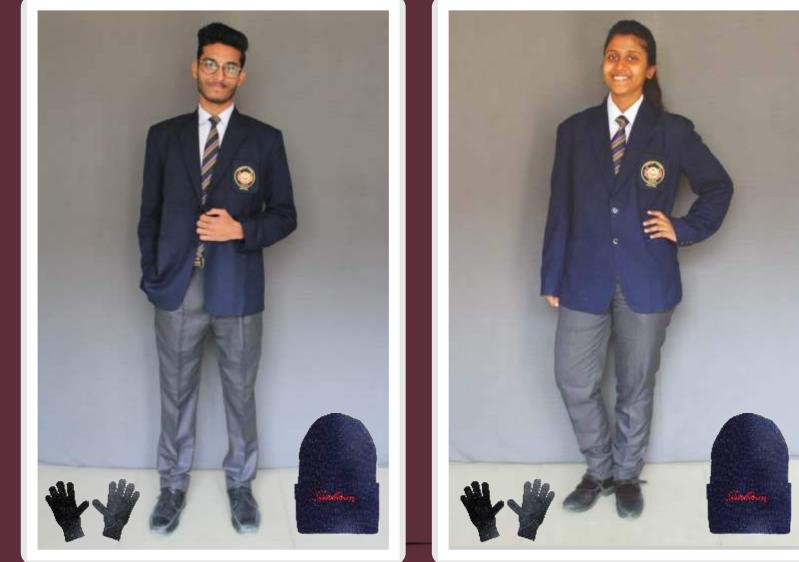

### CLASSES VI - XII

Uniform - Autumn & Spring (Oct. & Nov. and Feb. & March)

Note : Shade of trouser is Mafatlal Polar (550009)

#### CLASSES VI - XII Wednesday & Saturday Uniform - Autumn & Spring (Oct. & Nov. and Feb. & March) 10

Note : Students will wear house wise T-shirts and red cardigan when it is colder.