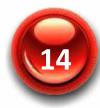

# SHOES

( Nursery to Class V ) (Girls & Boys) Monday to Saturday

#### **LIST OF SHOES** (FOR THE SESSION 2023-24)

| Classes     | Boys                                            | Girls                                        | Days                 |
|-------------|-------------------------------------------------|----------------------------------------------|----------------------|
| Nursery - V | Black/White sports shoes with laces/velcro      | Black/White sports shoes with laces/velcro   | All days             |
| VI - XII    | Black leather shoes with laces                  | Black leather shoes with laces/velcro        | Mon, Tue<br>Thu, Fri |
| VI-XII      | Black / White sports shoes<br>with laces/velcro | Black / White sports shoes with laces/velcro | Wed & Sat            |