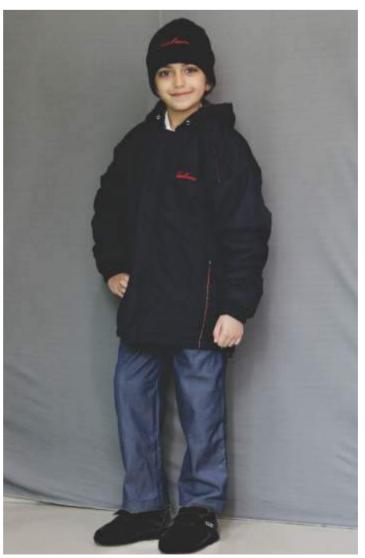

#### **CLASSES VI - XII** Winter (December & January)

Note : Shade of trouser is Mafatlal Polar (550009)

#### **CLASSES VI - XII** Extreme Winter (December & January)

Note : Shade of trouser is Mafatlal Polar (550009)