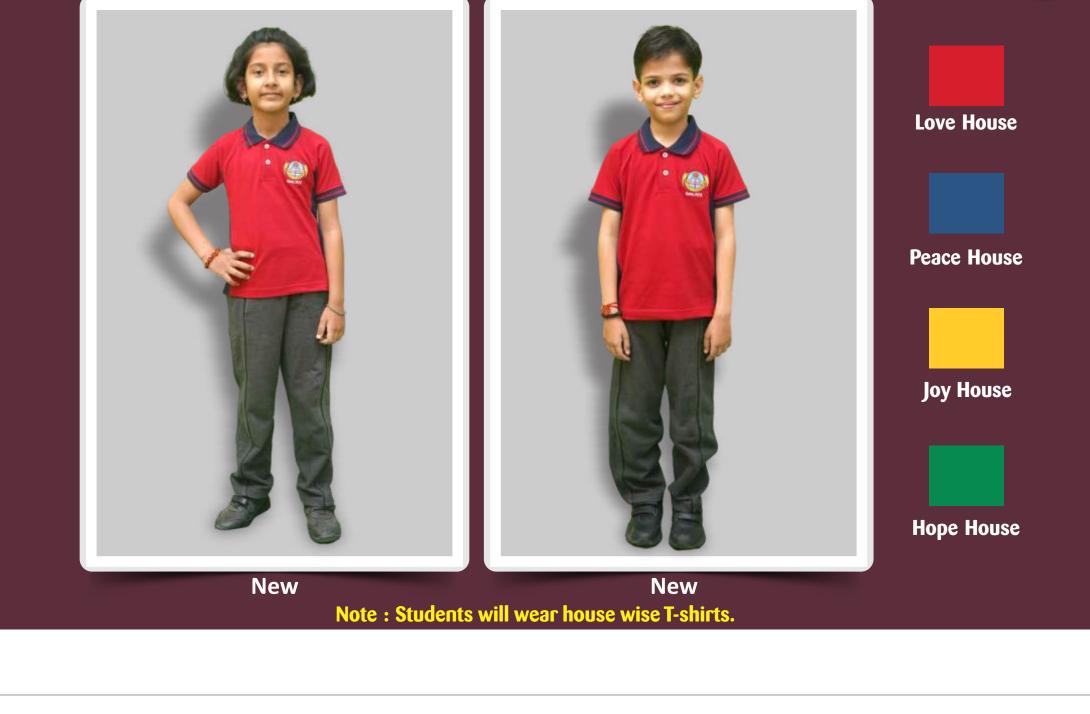

### CLASSES III - V Autumn & Spring Uniform (Oct. & Nov. and Feb. & March)

Note : Students will wear house wise T-shirts.

### CLASSES III - V Autumn & Spring Uniform (Oct. & Nov. and Feb. & March)

Note : Students will wear house wise T-shirts and red cardigan when it is colder.

Note : Students will wear house wise T-shirts and red cardigan when it is colder.