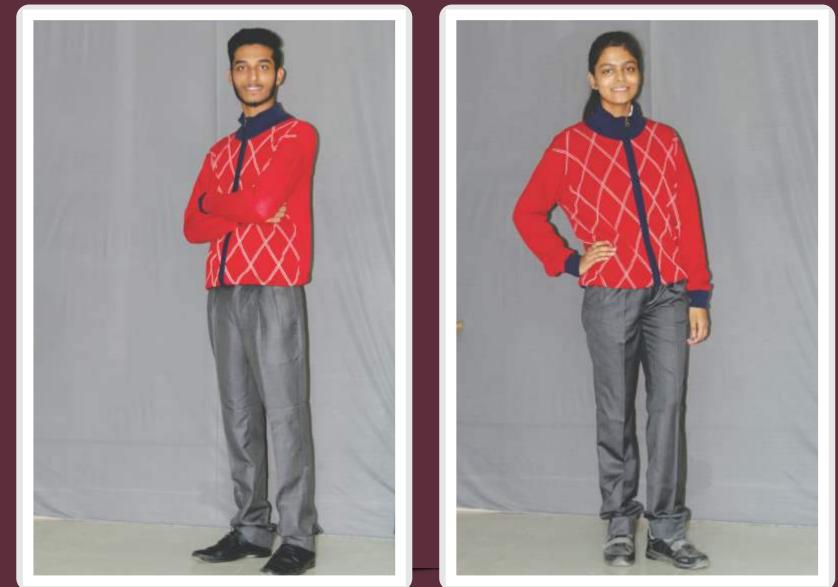

### CLASSES VI - XII

Uniform - Autumn & Spring (Oct. & Nov. and Feb. & March)

Note : Shade of trouser is Mafatlal Polar (550009)

#### CLASSES VI - XII Wednesday & Saturday Uniform - Autumn & Spring (Oct. & Nov. and Feb. & March) 10

Note : Students will wear house wise T-shirts and red cardigan when it is colder.