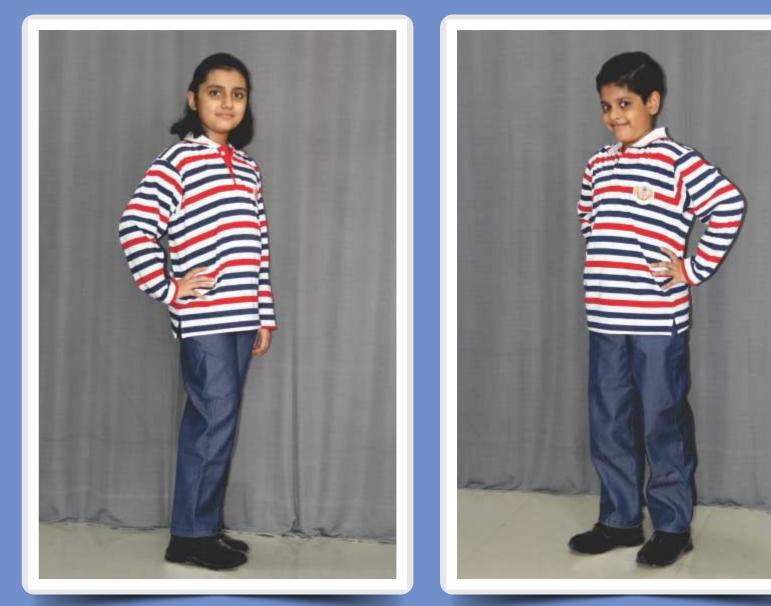

### CLASSES III - V Autumn & Spring Uniform (Oct. & Nov. and Feb. & March)

Note : Students will wear house wise T-shirts.

### CLASSES III - V Autumn & Spring Uniform (Oct. & Nov. and Feb. & March)

Note : Students will wear house wise T-shirts and red cardigan when it is colder.

Note : Students will wear house wise T-shirts and red cardigan when it is colder.