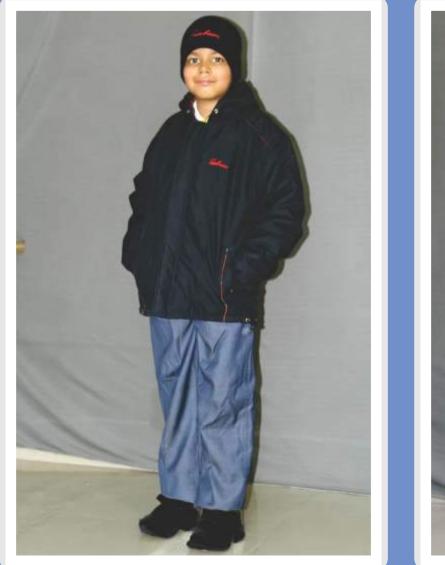

#### **CLASSES VI - XII** Winter (December & January)

Note : Shade of trouser is Mafatlal Polar (550009)

#### **CLASSES VI - XII** Extreme Winter (December & January)

Note : Shade of trouser is Mafatlal Polar (550009)