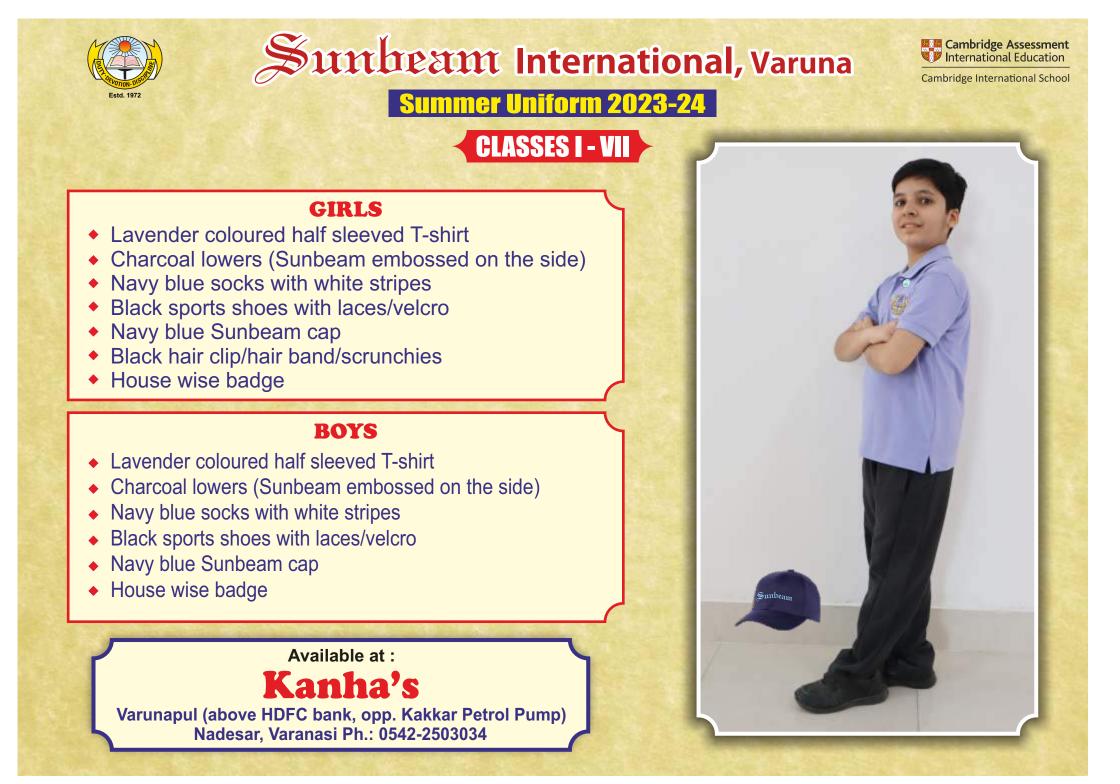

# Summer Uniform 2023-24

Cambridge Assessment

Cambridge International School

#### CLASSES I - VII

#### BOYS

- Lavender coloured half sleeved T-shirt
- Charcoal lowers (Sunbeam embossed on the side)
- Navy blue socks with white stripes
- Black sports shoes with laces/velcro
- Navy blue Sunbeam cap
- House wise badge