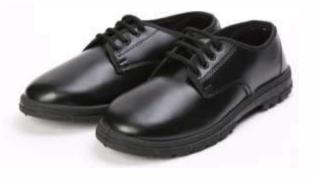

# SHOES

( Nursery to Class V ) (Girls & Boys) Monday to Saturday

#### **LIST OF SHOES** (FOR THE SESSION 2023-24)

| Classes     | Boys                                            | Girls                                        | Days                 |
|-------------|-------------------------------------------------|----------------------------------------------|----------------------|
| Nursery - V | Black/White sports shoes with laces/velcro      | Black/White sports shoes with laces/velcro   | All days             |
| VI - XII    | Black leather shoes with laces                  | Black leather shoes with laces/velcro        | Mon, Tue<br>Thu, Fri |
| VI-XII      | Black / White sports shoes<br>with laces/velcro | Black / White sports shoes with laces/velcro | Wed & Sat            |