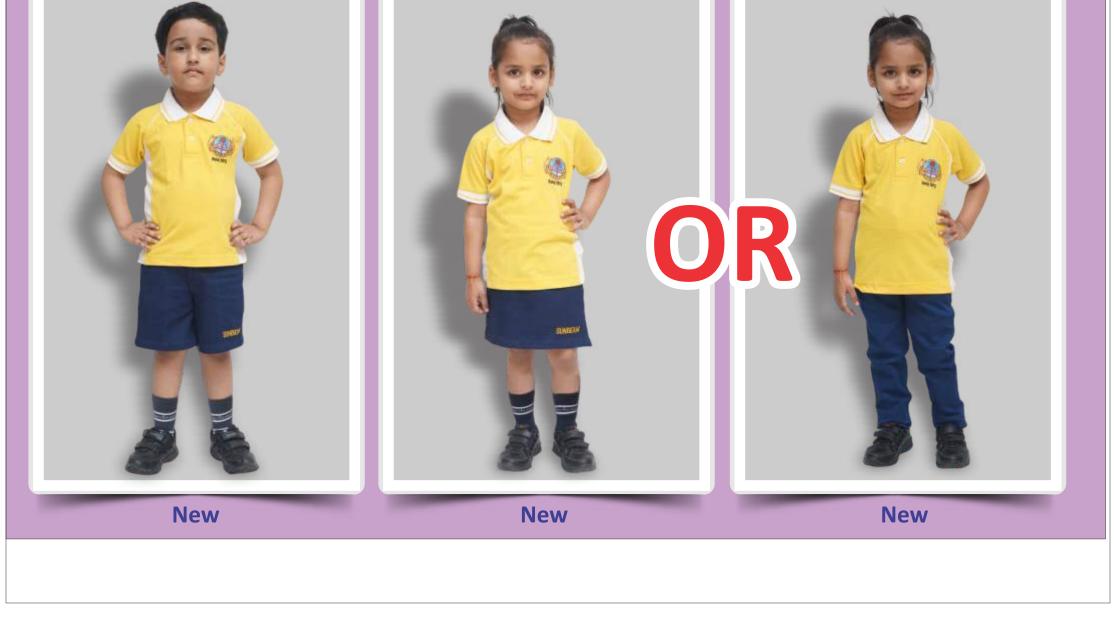

### **NURSERY to CLASS II Summer Uniform (April to September)**

(Monday to Saturday)