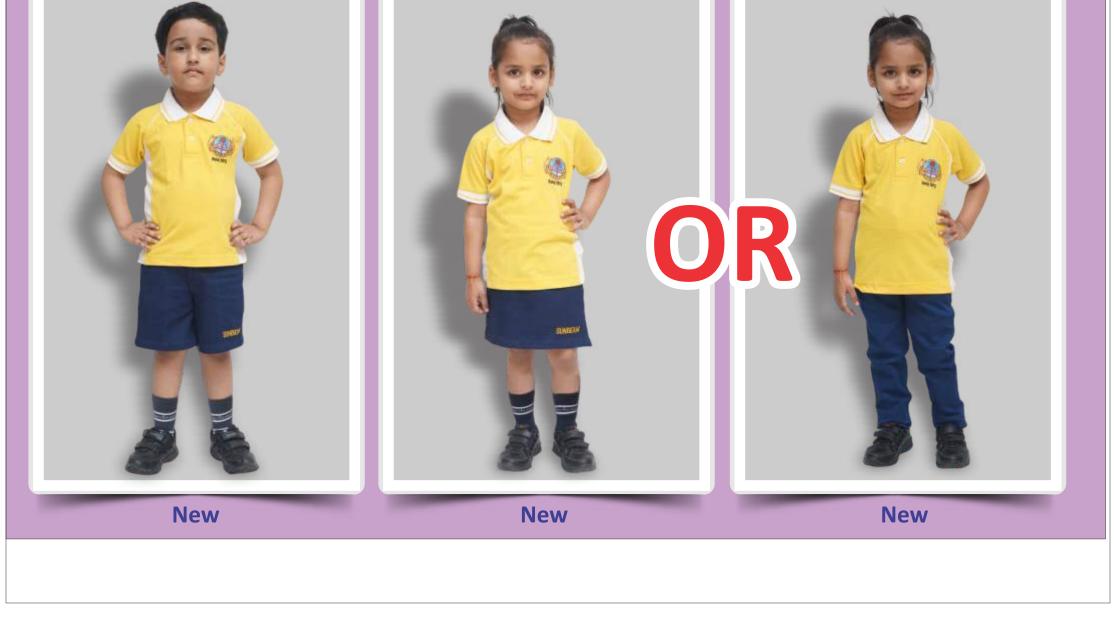

### **NURSERY to CLASS II** Autumn & Spring Uniform (Oct. & Nov. and Feb. & March)

### NURSERY TO Class-II Autumn & Spring Uniform (Oct. & Nov. and Feb. & March)

Note : Students will wear red cardigan on top of the Tshirt when it is colder.