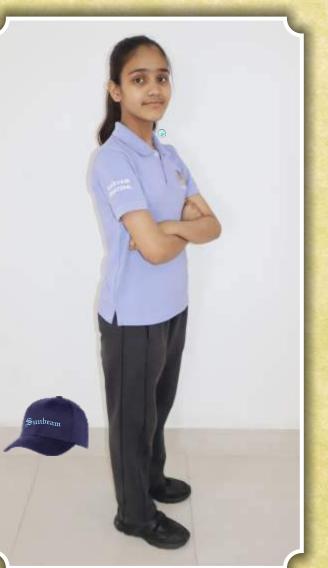

# Summer Uniform 2023-24

Cambridge Assessment

Cambridge International School

#### CLASSES I - VII

#### GIRLS

- Lavender coloured half sleeved T-shirt
- Charcoal lowers (Sunbeam embossed on the side)
- Navy blue socks with white stripes
- Black sports shoes with laces/velcro
- Navy blue Sunbeam cap
- Black hair clip/hair band/scrunchies
- House wise badge