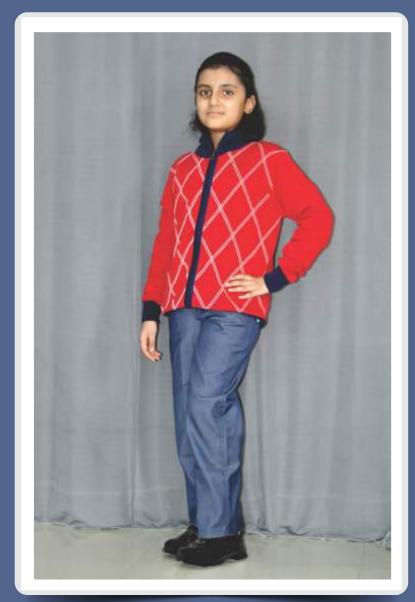

### CLASSES III - V Autumn & Spring Uniform (Oct. & Nov. and Feb. & March)

Note : Students will wear house wise T-shirts and red cardigan when it is colder.

Note : Students will wear house wise T-shirts and red cardigan when it is colder.