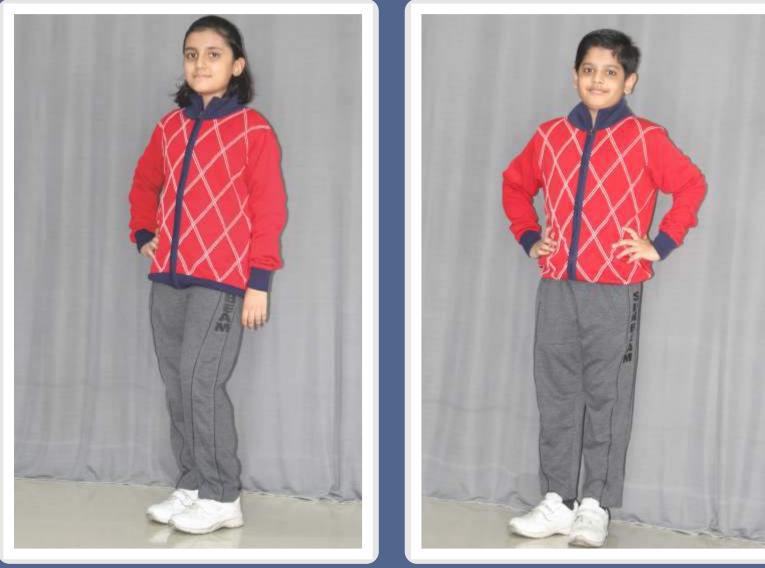

### CLASSES III - V Autumn & Spring Uniform (Oct. & Nov. and Feb. & March)

Note : Students will wear house wise T-shirts and red cardigan when it is colder.

Note : Students will wear house wise T-shirts and red cardigan when it is colder.