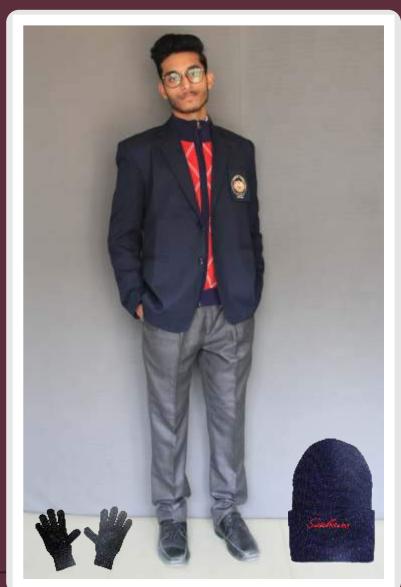

#### **CLASSES VI - XII** Winter (December & January)

Note : Shade of trouser is Mafatlal Polar (550009)

#### **CLASSES VI - XII** Extreme Winter (December & January)

Note : Shade of trouser is Mafatlal Polar (550009)