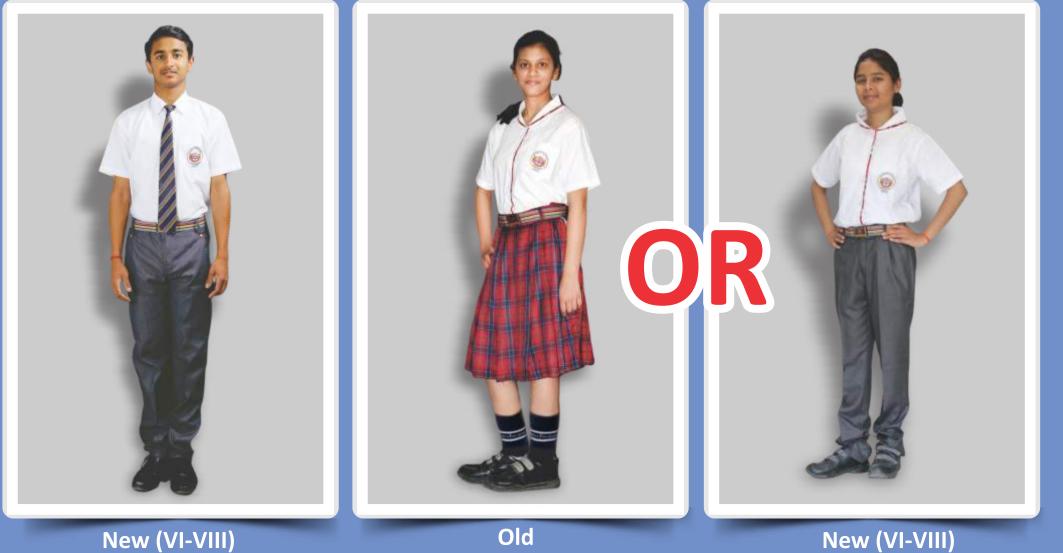

## **CLASSES VI-XII** Summer Uniform (April to September)

Old Note : Girls will wear divided skirts.

New (VI-VIII)