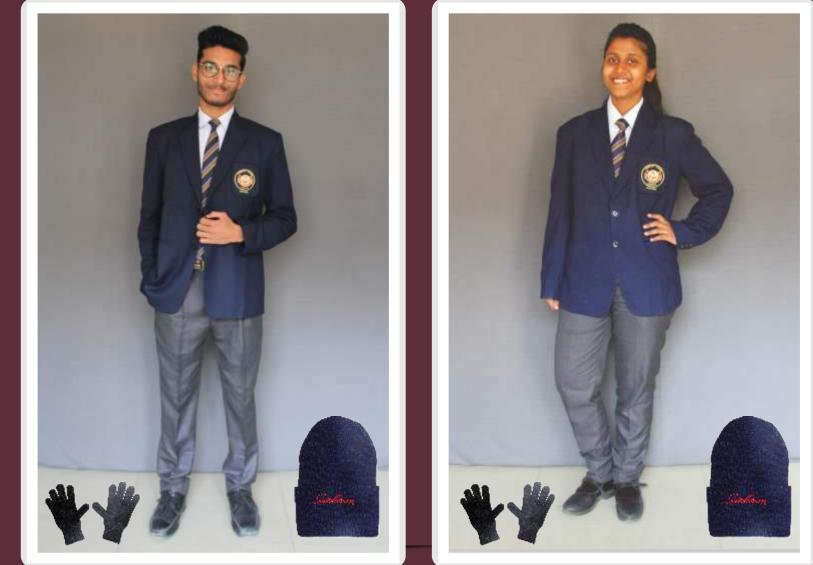

### CLASSES VI - XII

Uniform - Autumn & Spring (Oct. & Nov. and Feb. & March)

Note : Shade of trouser is Mafatlal Polar (550009)

#### CLASSES VI - XII Wednesday & Saturday Uniform - Autumn & Spring (Oct. & Nov. and Feb. & March) 10

Note : Students will wear house wise T-shirts and red cardigan when it is colder.