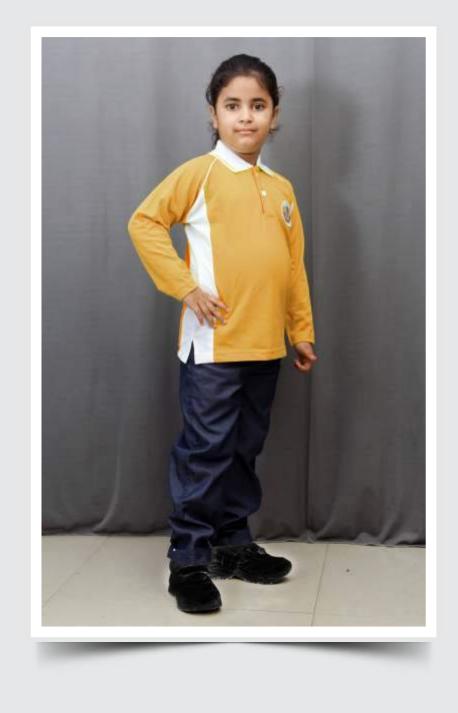

### NURSERY TO Class-II Winter Uniform (December & January)

|             |       | Summer<br>Apr-Sept                                                                                                                                                                                  | Autumn<br>Oct-Nov                                                                                                                                                                                                                                                       | Winter<br>Dec-Jan                                                                                                                                                                                                                                                                                                                     | Spring<br>Feb-Mar                                                                                                                                                                                  |
|-------------|-------|-----------------------------------------------------------------------------------------------------------------------------------------------------------------------------------------------------|-------------------------------------------------------------------------------------------------------------------------------------------------------------------------------------------------------------------------------------------------------------------------|---------------------------------------------------------------------------------------------------------------------------------------------------------------------------------------------------------------------------------------------------------------------------------------------------------------------------------------|----------------------------------------------------------------------------------------------------------------------------------------------------------------------------------------------------|
| JRSERY      | Boys  | Elastisized blue shorts,<br>Yellow half sleeved T-shirt,<br>navy blue socks<br>with white stripes,<br>Black/white sport shoes<br>with laces/velcro,<br>Navy blue Sunbeam Cap<br>Apron (KG sections) | Elastisized blue trousers,<br>Yellow half /full sleeved<br>T-shirt, navy blue socks<br>with white stripes, Black/white<br>sport shoes with laces/velcro,<br>Red full<br>sleeved cardigan with white<br>diamond stripes, Navy blue<br>Sunbeam Cap<br>Apron (KG sections) | Elastisized blue trousers, Yellow<br>half/full sleeved T-shirt, navy blue<br>socks with white stripes,<br>Black/white sport shoes with<br>laces/velcro, navy blue jacket with<br>hood (with red checked inner<br>lining), Red full<br>sleeved cardigan with white<br>diamond stripes Navy blue<br>Sunbeam cap,<br>Apron (KG sections) | trousers, Yellow half sleeved/full<br>T-shirt, navy blue socks                                                                                                                                     |
| ro<br>ss II | Girls | Elastisized blue skorts / trousers,<br>Yellow half sleeved T-shirt,<br>navy blue socks<br>with white stripes,<br>Black/white sport shoes<br>with laces/velcro.                                      | Elastisized blue trousers,<br>Yellow half / full sleeved<br>T-shirt, navy blue socks<br>with white stripes, Black/white<br>sport shoes with laces/velcro,<br>Red full<br>sleeved cardigan with white                                                                    | Elastisized blue trousers,<br>Yellow half/full sleeved T-shirt,<br>navy blue socks with white<br>stripes, Black/white sport shoes<br>with laces/velcro, navy blue<br>jacket with hood (with<br>red checked inner lining),<br>Red full sleeved                                                                                         | Elastisized blue trousers,<br>Yellow half /full sleeved<br>T-shirt, navy blue socks with<br>white stripes, Black/white<br>sport shoes with laces/velcro<br>Red<br>full sleeved cardigan with white |

|  | with laces/velcro,<br>Navy blue Sunbeam Cap,<br>White hair clip/<br>Hair band/scrunchies<br>Apron (KG sections) | sleeved cardigan with white<br>diamond stripes, Navy blue<br>Sunbeam Cap, white hair clip/<br>Hair band/ scrunchies<br>Apron (KG sections) | Red full sleeved<br>cardigan with white diamond<br>stripes, white hair clip/Hair band/<br>scrunchies navy blue Sunbeam<br>cap, Apron (KG sections) | full sleeved cardigan with white<br>diamond stripes, Navy blue<br>Sunbeam Cap, white hair clip/<br>Hair band/ scrunchies<br>Apron (KG sections) |  |
|--|-----------------------------------------------------------------------------------------------------------------|--------------------------------------------------------------------------------------------------------------------------------------------|----------------------------------------------------------------------------------------------------------------------------------------------------|-------------------------------------------------------------------------------------------------------------------------------------------------|--|
|--|-----------------------------------------------------------------------------------------------------------------|--------------------------------------------------------------------------------------------------------------------------------------------|----------------------------------------------------------------------------------------------------------------------------------------------------|-------------------------------------------------------------------------------------------------------------------------------------------------|--|