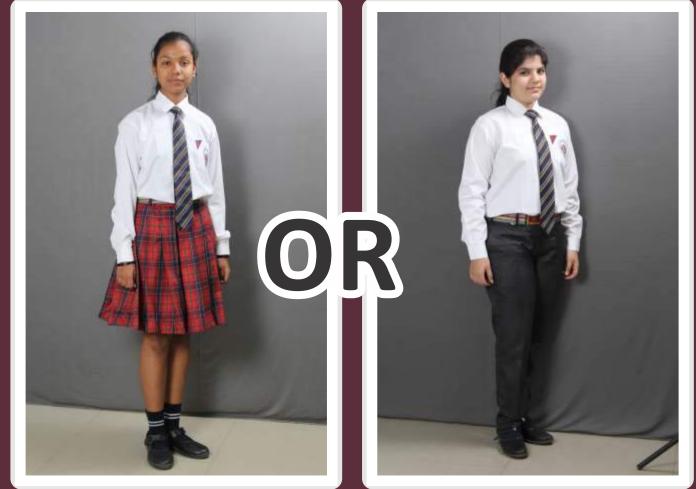

### CLASSES VI - XII

Uniform - Autumn & Spring (Oct. & Nov. and Feb. & March)

Note : Shade of trouser is Mafatlal Polar (550009)