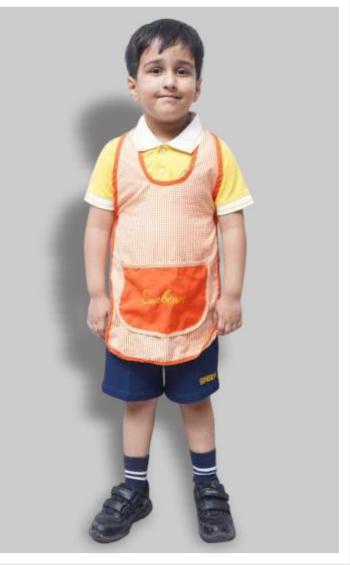

## **APRON**

### **NURSERY TO KG-II**

Old

Old

Note : To be worn everyday during sand play, painting, colouring, pottery, kiddies kitchenette or any other activity where the children may end up messing up their uniform.