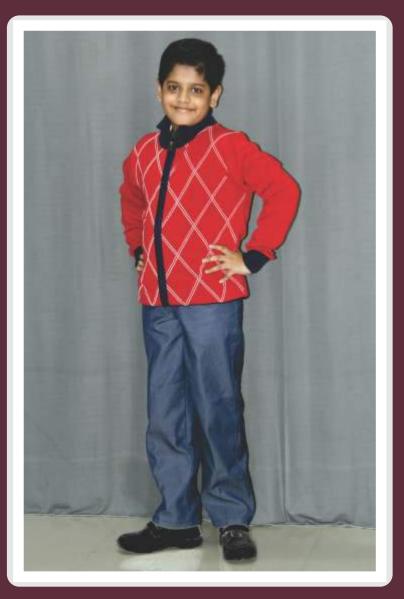

### CLASSES III - V Autumn & Spring Uniform (Oct. & Nov. and Feb. & March)

Note : Students will wear house wise T-shirts and red cardigan when it is colder.

Note : Students will wear house wise T-shirts and red cardigan when it is colder.

### CLASSES III - V Winter (December & January)

Note : Students will wear house wise T-shirts.

Note : Shade of trouser is Mafatlal Polar (550009) Note : Girls will wear divided skirts.