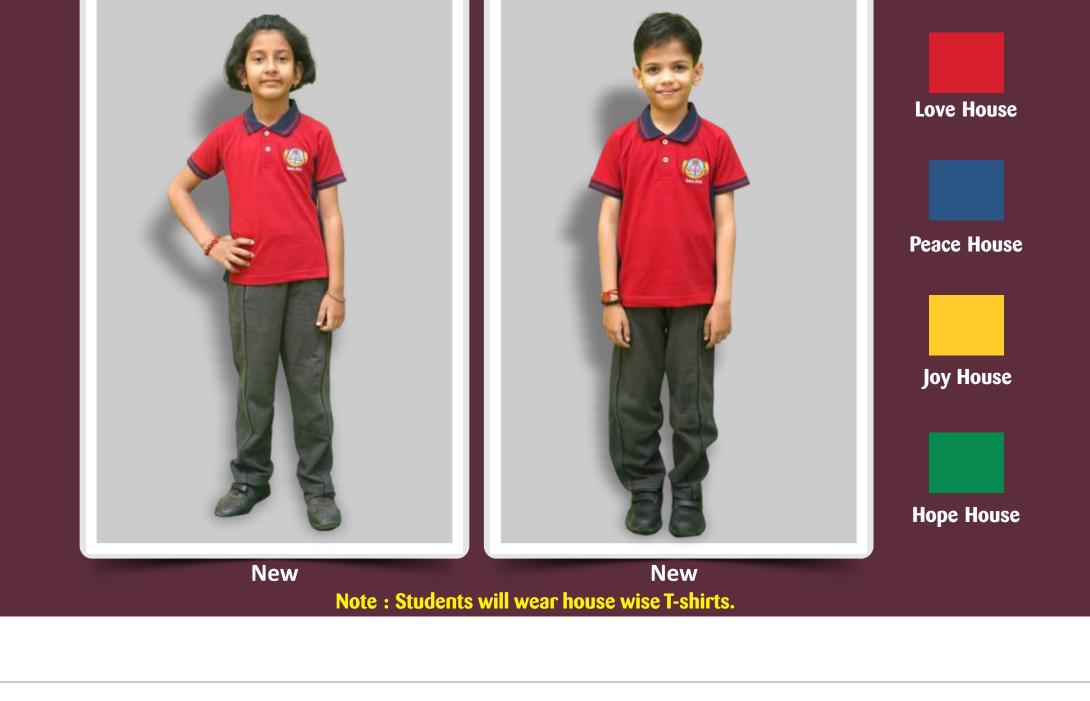

### CLASSES III - V Autumn & Spring Uniform (Oct. & Nov. and Feb. & March)

Note : Students will wear house wise T-shirts.

### CLASSES III - V Autumn & Spring Uniform (Oct. & Nov. and Feb. & March)

Note : Students will wear house wise T-shirts and red cardigan when it is colder.

Note : Students will wear house wise T-shirts and red cardigan when it is colder.