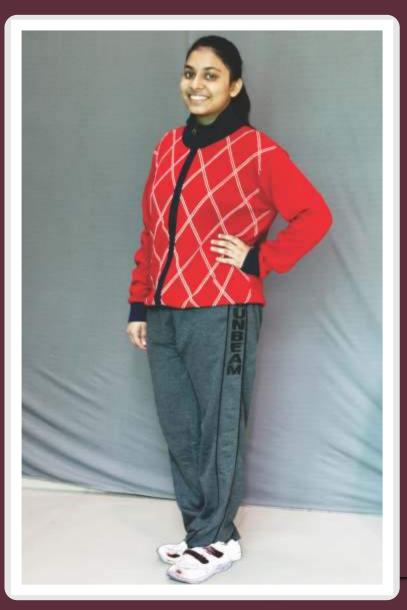

#### CLASSES VI - XII Wednesday & Saturday Uniform - Autumn & Spring (Oct. & Nov. and Feb. & March) 10

Note : Students will wear house wise T-shirts and red cardigan when it is colder.

### **CLASSES VI - XII** Wednesday & Saturday Uniform (Summer) April to September

05