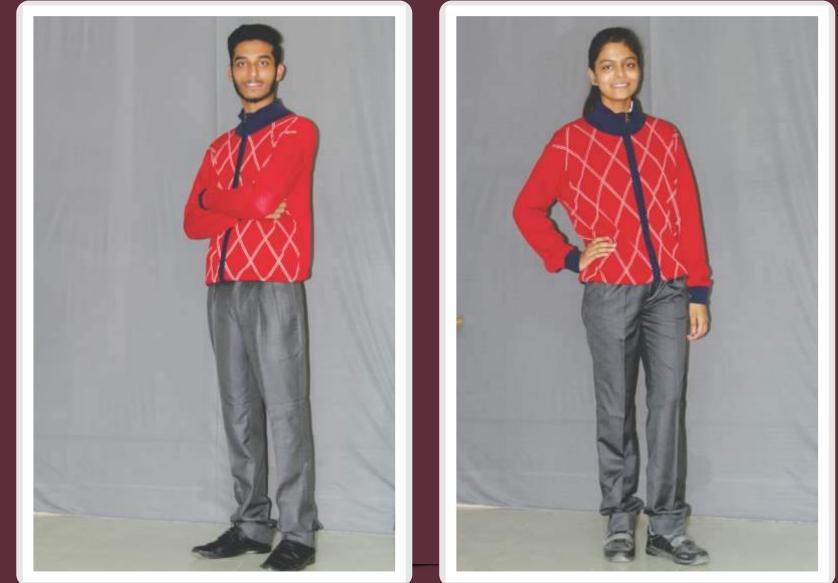

### CLASSES VI - XII

Uniform - Autumn & Spring (Oct. & Nov. and Feb. & March)

Note : Shade of trouser is Mafatlal Polar (550009)

#### CLASSES VI - XII Wednesday & Saturday Uniform - Autumn & Spring (Oct. & Nov. and Feb. & March) 10

Note : Students will wear house wise T-shirts and red cardigan when it is colder.