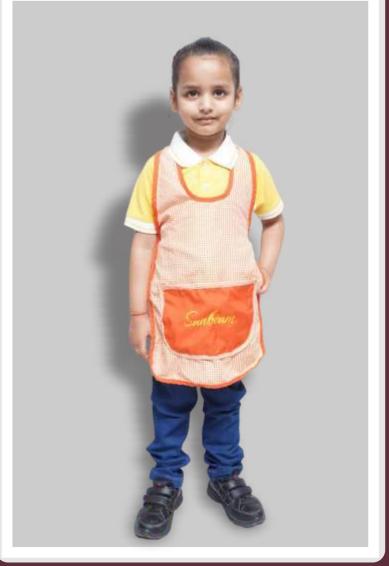

## **APRON**

### **NURSERY TO KG-II**

Old

Old

Note : To be worn everyday during sand play, painting, colouring, pottery, kiddies kitchenette or any other activity where the children may end up messing up their uniform.