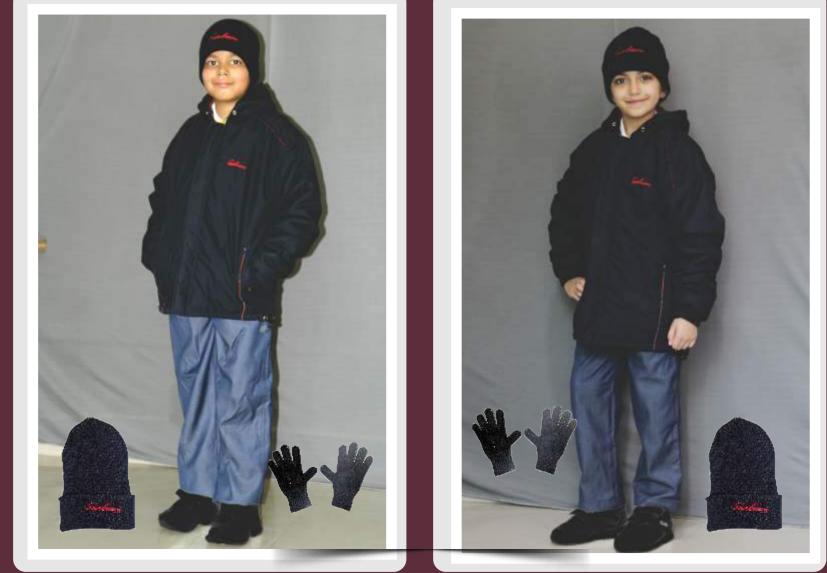

#### **CLASSES VI - XII** Winter (December & January)

Note : Shade of trouser is Mafatlal Polar (550009)

#### **CLASSES VI - XII** Extreme Winter (December & January)

Note : Shade of trouser is Mafatlal Polar (550009)